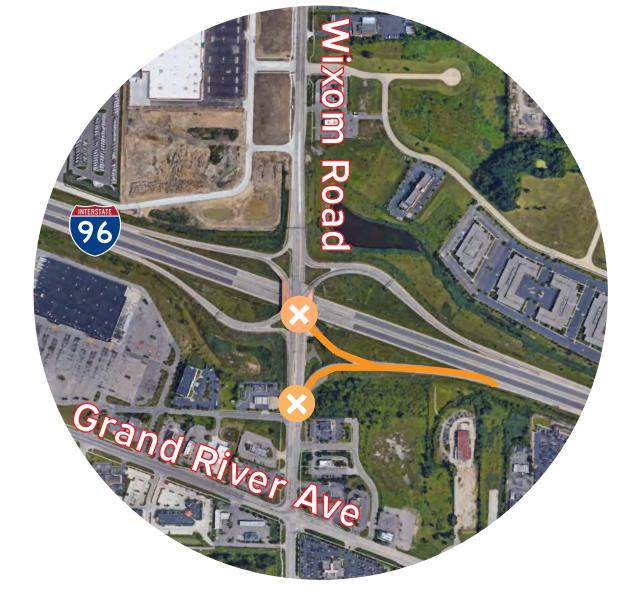

## Wixom Road

#### WIXOM RD DETOUR

#### For EB I-96:

Follow Wixom Road south to EB Grand River Avenue to NB Novi Road to EB 12 Mile Road and enter SB M-5 from 12 Mile Road ramp. Enter EB I-96.