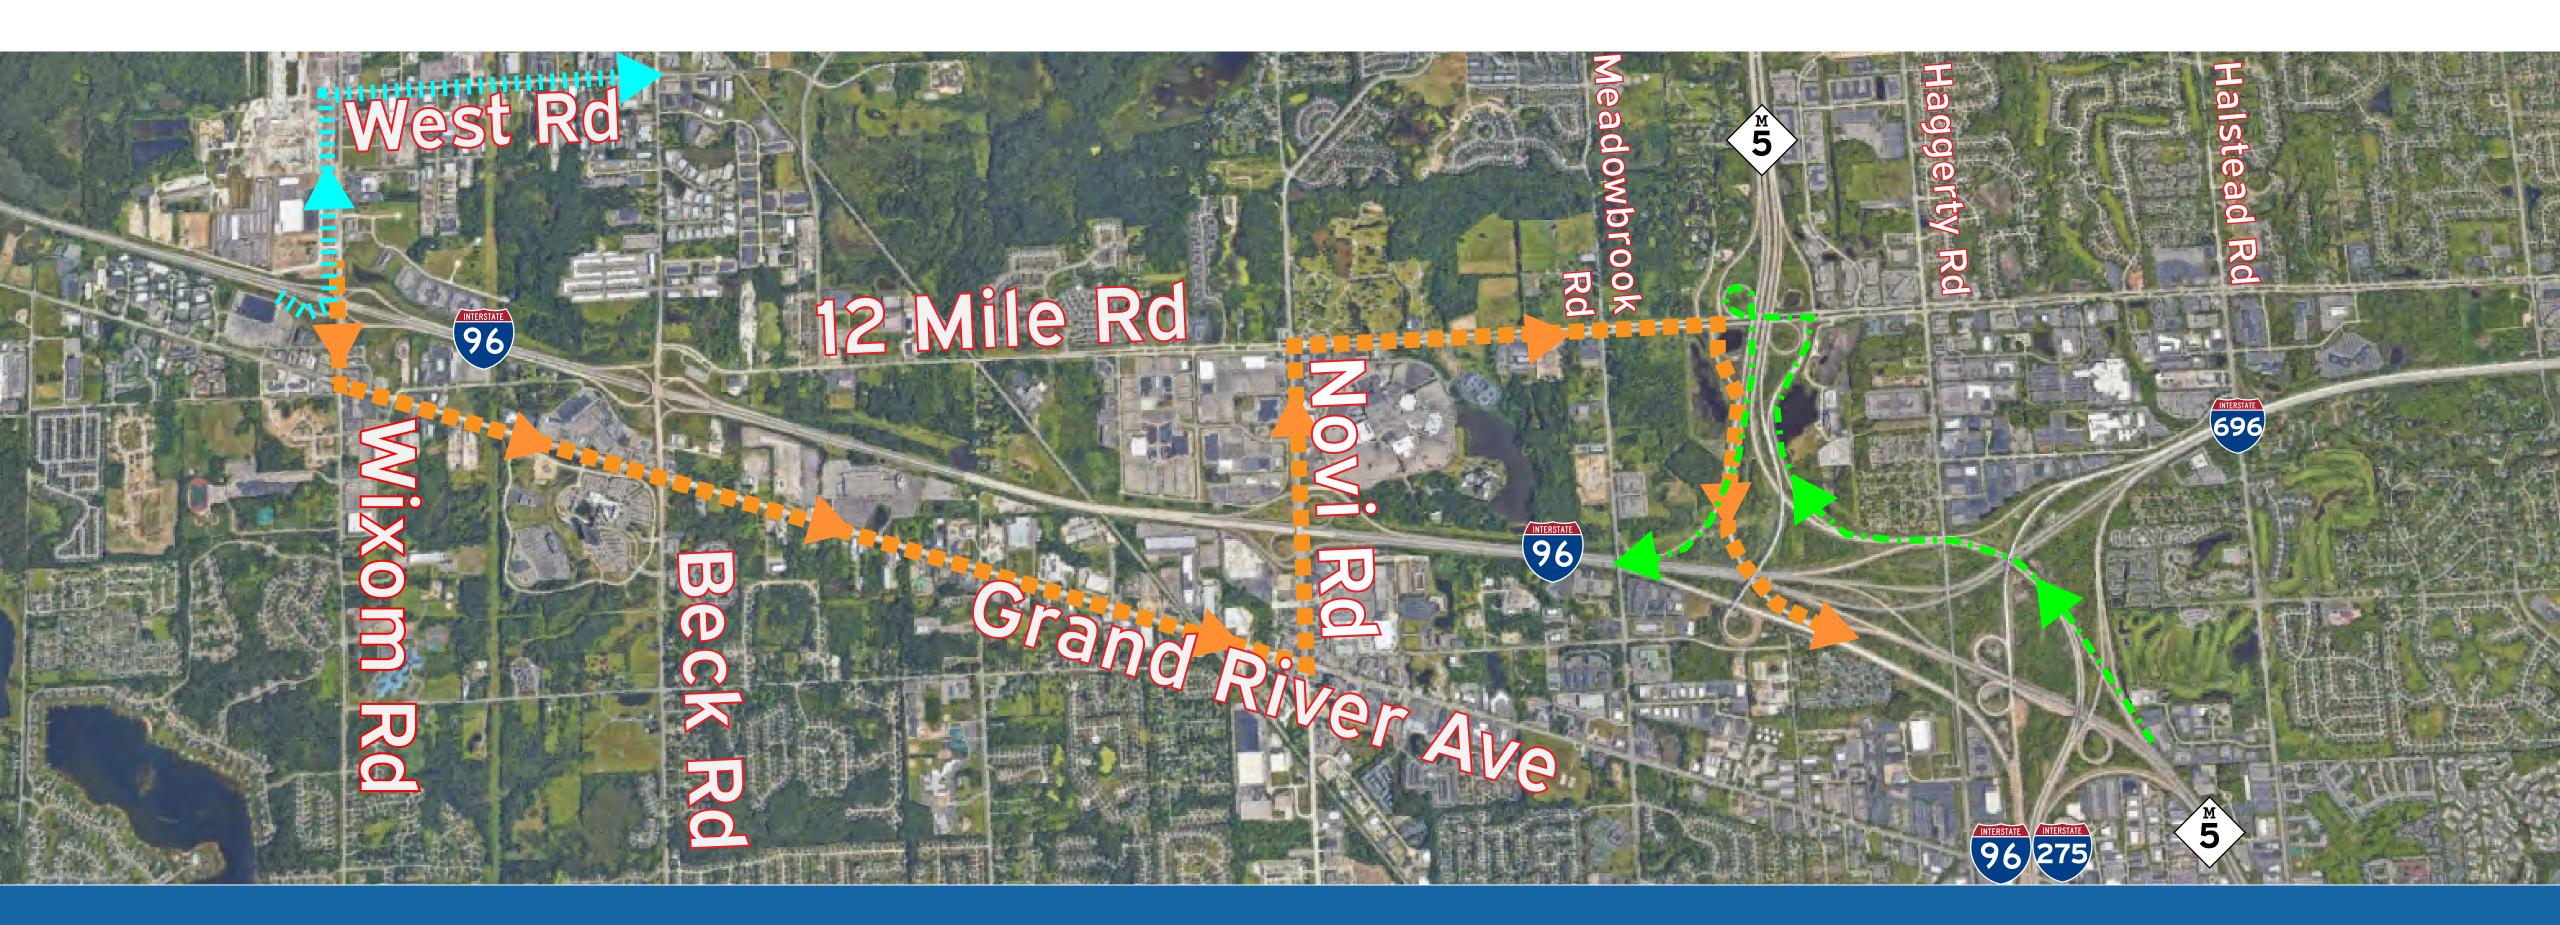

# Ramp Closures

Ramps for **Wixom Road**, **Beck Road**, **Novi Road** and **Westbound M-5** will be closed for construction from Spring 2023 through late Summer 2023.

#### For EB I-96:

Follow Wixom Road south to EB Grand River Avenue to NB Novi Road to EB 12 Mile Road and enter SB M-5 from 12 Mile Road ramp. Enter EB I-96.

#### For Beck Road:

Exit at Wixom Road and follow NB Wixom Road to West Road. Follow EB West Road to Beck Road.

#### **For EB I-96:**

Follow Grand River Avenue east to NB Novi Road to EB 12 Mile Road and enter SB M-5 from 12 Mile Road ramp. Enter EB I-96.

#### **For EB I-96:**

Follow Novi Road north to EB 12 Mile Road and enter SB M-5 from 12 Mile Road ramp. Enter EB I-96.

#### For WB I-96:

Exit at 12 Mile Road, follow 12 Mile Road west, and enter SB M-5 from 12 Mile Road ramp. Enter WB I-96.