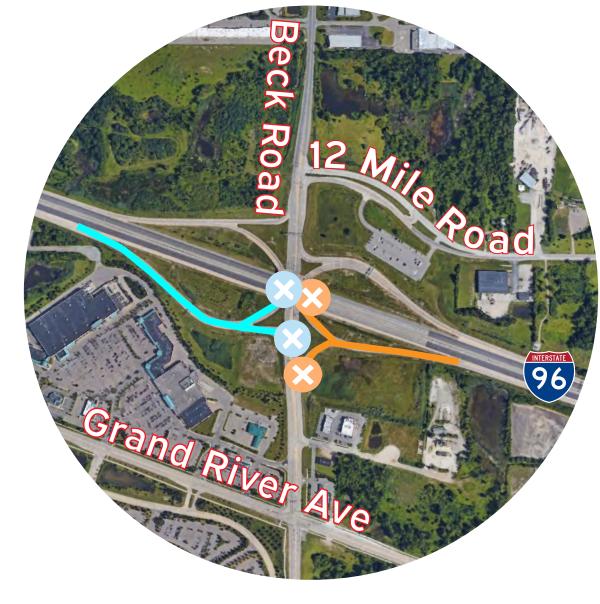

## 2 Bec

#### **Beck Road**

#### BECK RD DETOUR

#### For Beck Road:

Exit at Wixom Road and follow NB Wixom Road to West Road. Follow EB West Road to Beck Road.