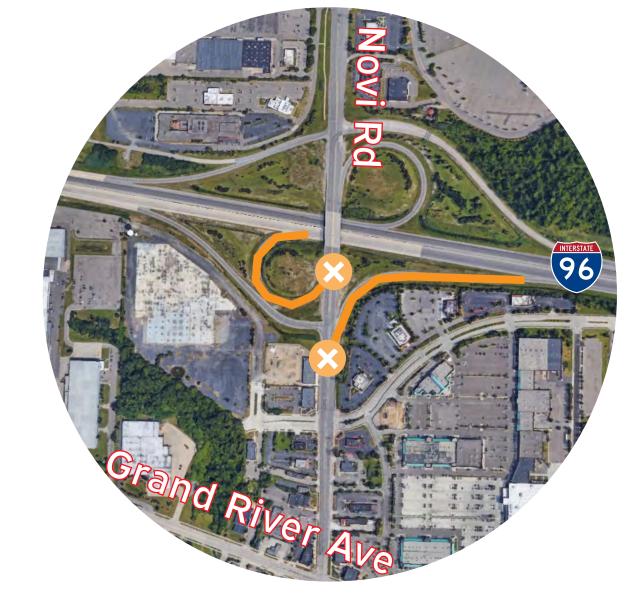

### **Novi Road**

#### **For EB I-96:**

Follow Grand River Avenue east to NB Novi Road to EB 12 Mile Road and enter SB M-5 from 12 Mile Road ramp. Enter EB I-96.

#### **For EB I-96:**

Follow Novi Road north to EB 12 Mile Road and enter SB M-5 from 12 Mile Road ramp. Enter EB I-96.