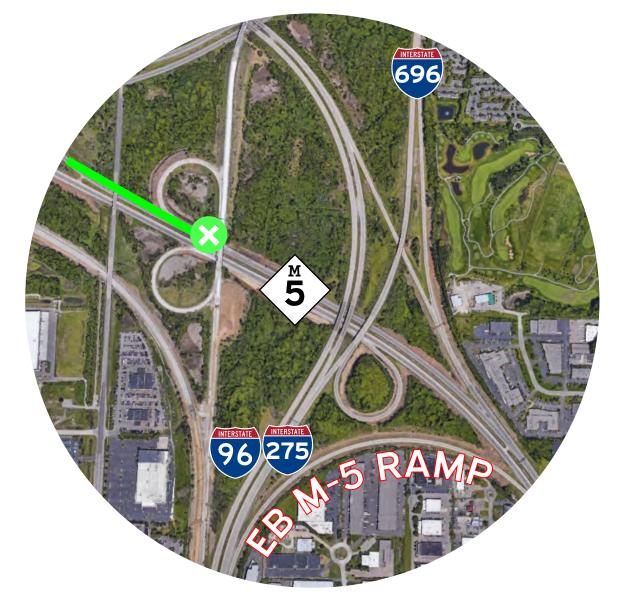

## Westbound M-5

## WB M-5 DETOUR

#### For WB I-96:

Exit at 12 Mile Road, follow 12 Mile Road west, and enter SB M-5 from 12 Mile Road ramp. Enter WB I-96.