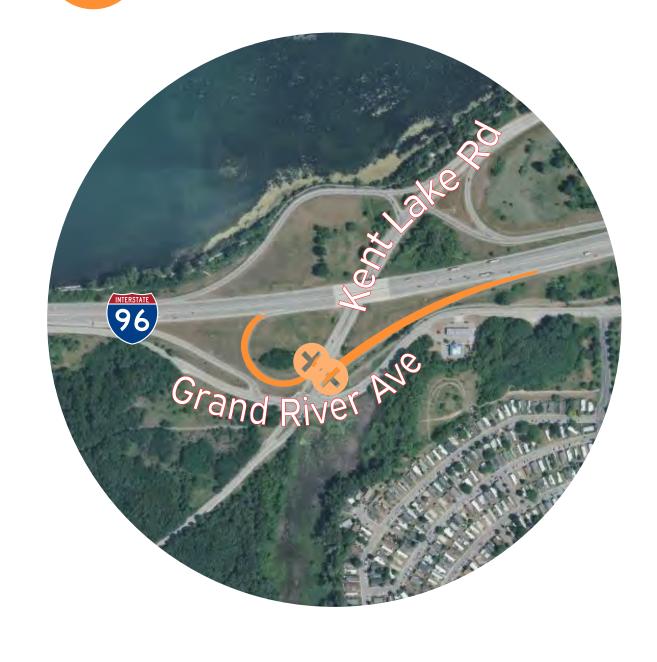

# **1** Kent Lake Road

## KENT LAKE RD DETOUR

#### EB I-96:

Follow Grand River Avenue east to NB Wixom Road and enter EB I-96 from Wixom Road ramp.

Follow Kent Lake Road south to EB Pontiac Trail until Grand River Avenue. Then follow Grand River Avenue east to NB Wixom Road and enter EB I-96 from Wixom Road ramp.