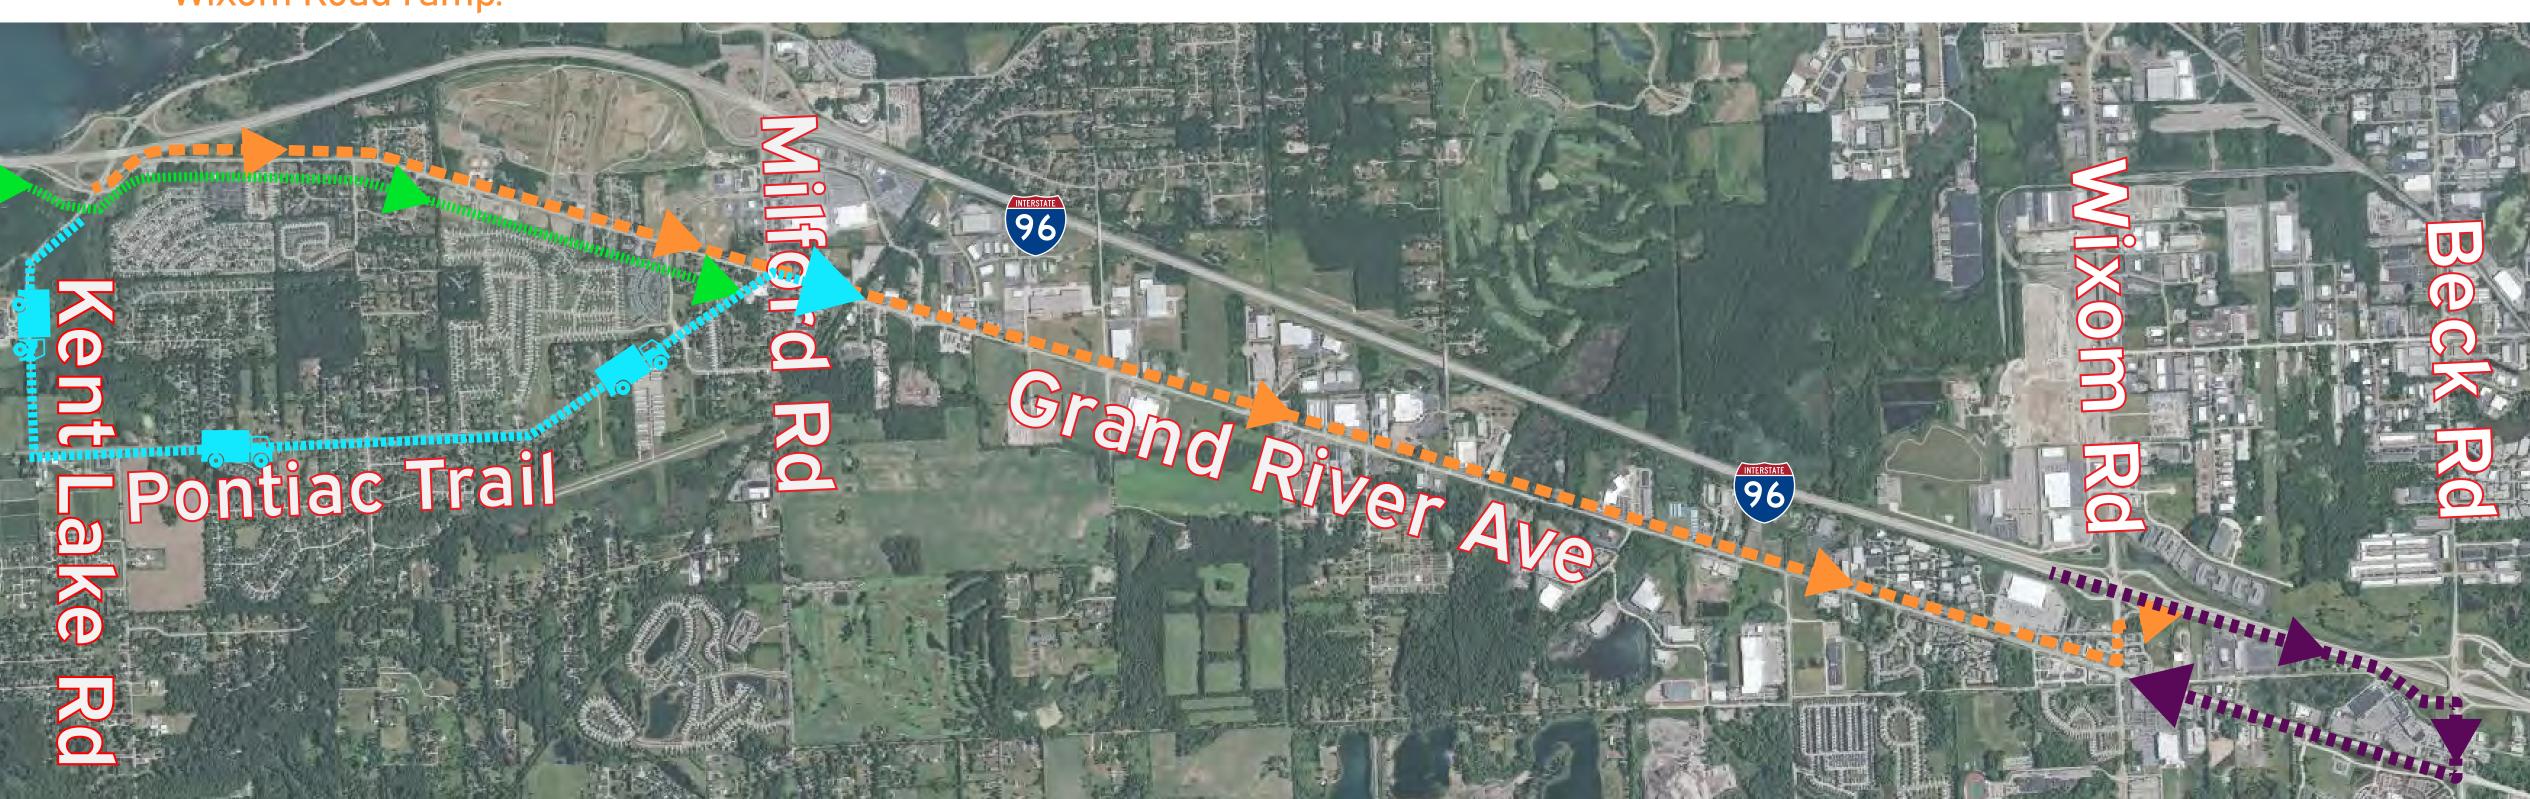

## KENT LAKE RD DETOUR

#### EB I-96:

Follow Grand River Avenue east to NB Wixom Road and enter EB I-96 from Wixom Road ramp.

Follow Kent Lake Road south to EB Pontiac Trail until Grand River Avenue. Then follow Grand River Avenue east to NB Wixom Road and enter EB I-96 from Wixom Road ramp.

### MILFORD RD DETOUR

#### EB I-96:

Follow Grand River Avenue east to NB Wixom Road and enter EB I-96 from Wixom Road ramp.

### Milford Road:

Exit at Kent Lake Road, follow Grand River Avenue east to Milford Road.