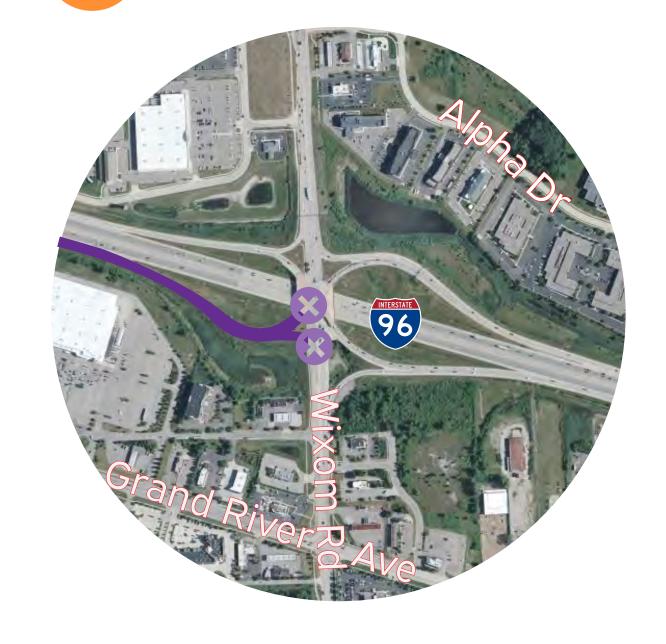

## Wixom Road

### WIXOM RD DETOUR

#### **Wixom Road:**

Exit at Beck Road and follow SB Beck Road to WB Grand River Avenue to Wixom Road.