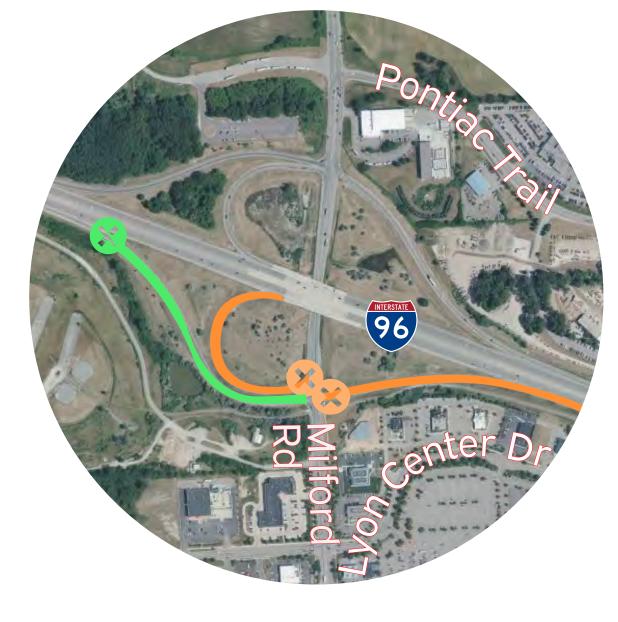

# Milford Road

### MILFORD RD DETOUR

#### EB I-96:

Follow Grand River Avenue east to NB Wixom Road and enter EB I-96 from Wixom Road ramp.

### Milford Road:

Exit at Kent Lake Road, follow Grand River Avenue east to Milford Road.